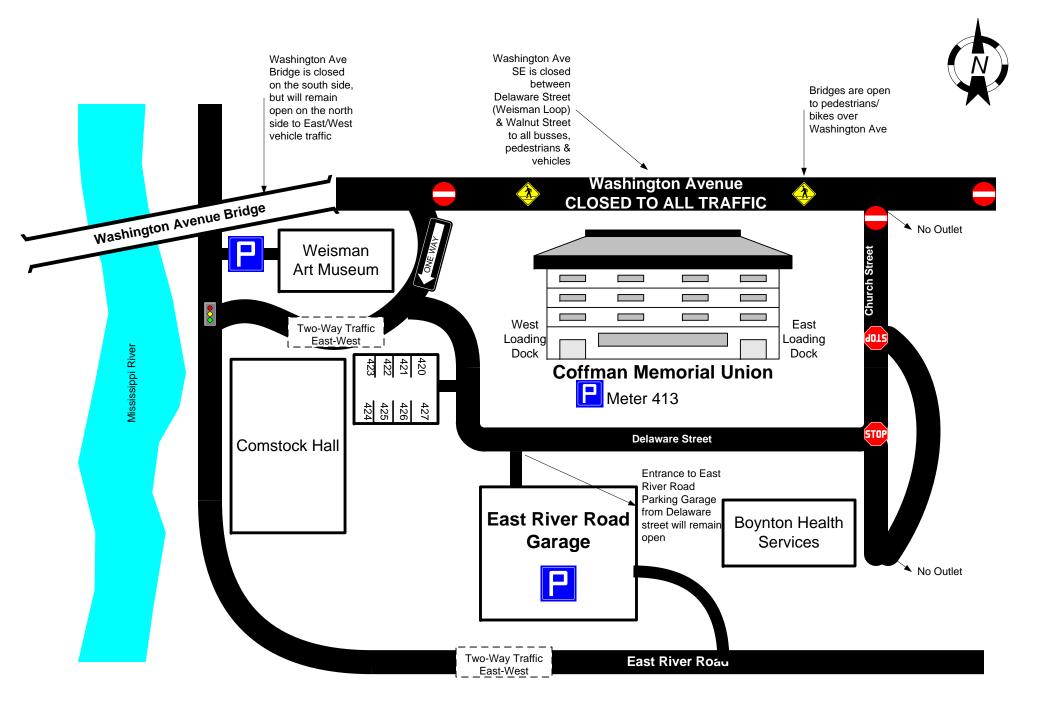

## **Coffman Memorial Union Unloading/Loading Directions**

**NOTE:** Student Unions & Activities does not have control over Coffman Memorial Union Loading Docks or Delaware Street. Any vehicle left unattended parked in an illegal zone (including Loading Docks) does risk receiving a parking ticket. Parking tickets are not reversible. Please check with event contact if any parking meters have been reserved for event parking or loading/unloading.

#### From 35W

From the south: Merge onto I-94 East and Follow the I-94 directions below.

**From the north:** Take the University Avenue/4th Street exit. Turn left at University Avenue and head toward the East Bank. Turn right onto Oak Street, then right onto Fulton Street SE. Fulton Street becomes East River Road. Follow East River Road to the stoplight just past Weisman Art Museum (Silver Building). Turn right onto Delaware Street (up the hill). Merge right onto Delaware street behind Coffman Memorial Union.

#### From I-94

**From the east and west:** Take the Huron Boulevard exit from I-94 (north exit only). Take first left onto Fulton Street SE. Fulton Street becomes East River Road. Follow East River Road to the stoplight past Weisman Art Museum (Silver Building). Turn right onto Delaware Street (up the hill). Merge right onto Delaware street behind Coffman Memorial Union.

#### UNLOADING

Use Delaware Street or East Loading Dock to unload/load. When finished unloading, park vehicle in East River Road Parking Garage using the entrance on Delaware street behind Coffman Union.

### LOADING

Retrieve vehicle from East River Road Parking Garage; Exit on level C. Upon exiting the ramp turn right onto East River Road. . Follow East River Road to the stoplight just before Weisman Art Museum (Silver Building). Turn right onto Delaware Street (up the hill). Merge right onto Delaware street behind Coffman Memorial Union.

Instructions LOADING are same as UNLOADING.

Upon completion of loading vehicle, exit Delaware street the same way you entered. Follow East River Road to Fulton St SE.

35W North or South - Turn Right onto Oak Street SE. Turn left onto 4th Street SE.

I-94 Eastor West - Follow Fulton St SE to Huron Blvd. for I-94 East or West.